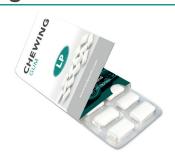

### **Chewing gum**

**Description** 12 pieces sugarfree spearmint

chewing gum with xylitol.

Motive: LP Batteries

Power on command

**Dimensions** 105x62x9mm (flap 105x62mm)

**Available on request** 