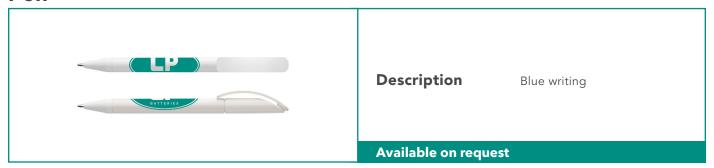

arden series. The leaflet contains all the features and total product range with

specifications.

**Dimensions** A4 (297x210mm)

Available on request

### **Energy drink**



**Description** 250ml

Official energy drink.

Motive: LP Batteries

Power on Command

**Dimensions** 

Diameter 52x134mm

**Available on request** 

### **Chewing gum**



**Description** 12 pieces sugarfree spearmint

chewing gum with xylitol.

Motive: LP Batteries

Power on command

**Dimensions** 105x62x9mm (flap 105x62mm)

**Available on request** 

### Lanyard



**Description** With buckle and

safety clasp.

Printed on 2 sides.

**Dimensions** 25mm

**Available on request** 

### Keychain



**Description Dimensions** 

2D soft pvc 70x32mm

Available on request

### MERCHANDISE PROMOTIONAL ITEMS



#### Pen



### Sticker



### Sticker sheet



## MERCHANDISE PROMOTIONAL ITEMS



### Coffee mug



### Writing block



#### Pen



### Lanyard







### Keychain



### Sticker sheet