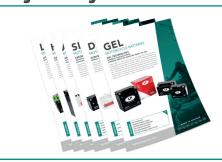

### **Motorcycle flyers**

**Description** 

Productflyers for all battery series (GEL, DRY, SLA, AGM, HVT, LFP). Contains all the features and total product ranges with specifications.

**Dimensions** 

A4 (297x210mm)

**Available on request** 