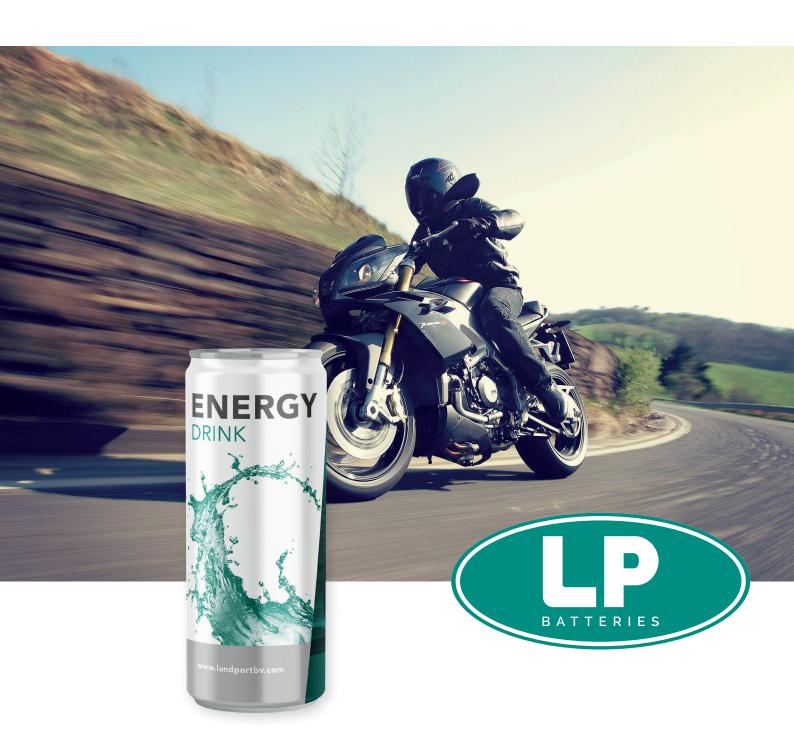

### **Energy drink**

**Description** 250ml

Official energy drink.

Motive: LP Batteries

Power on Command

**Dimensions** 

Diameter 52x134mm

**Available on request** 