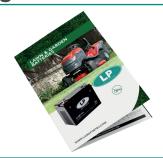

### Lawn & garden leaflet

**Description** 

A product leaflet just for the batteries of the Lawn & Garden series. The leaflet contains all the features and total product range with

specifications.

**Dimensions** A4 (297x210mm)

Available on request