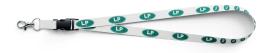

### Lanyard

**Description** With buckle and

safety clasp.

Printed on 2 sides.

**Dimensions** 25mm

**Available on request** 